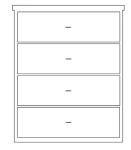

Open Night Stand with Drawer 22W x 20D x 25H Maple: #8122

Night Stand with Drawer & Door 22W x 20D x 30H Maple: #8121

**4 Drawer Chest** 30W x 20D x 39H Maple: #8130

Night Stand/Desk Combo 52W x 20D x 30H Maple: #8153