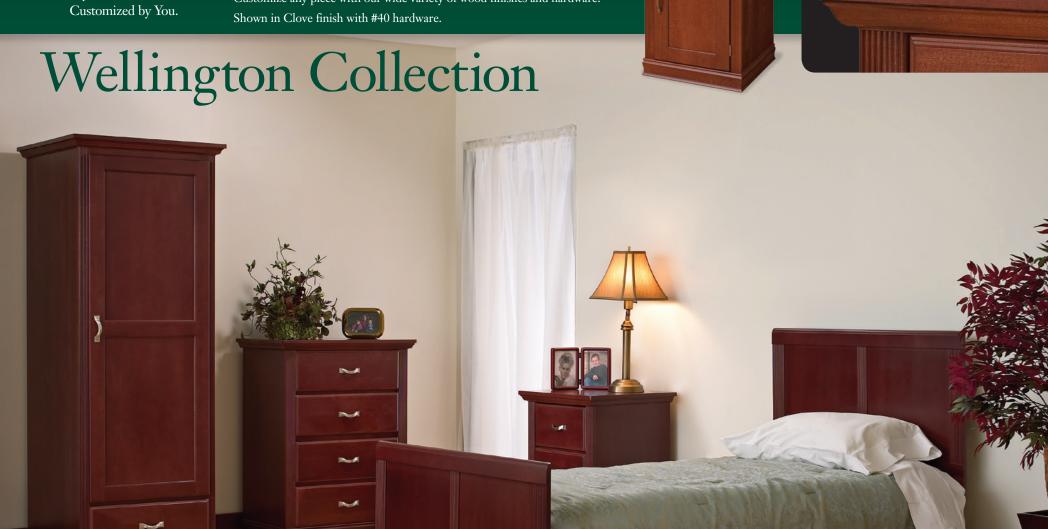

Made by America's Craftsmen. Customized by You.

Bold beauty and signature craftsmanship come to life in the lavish Wellington Collection. Crown molding and an elegant contoured base are featured in this collection, and exquisite reeded trimming is carried throughout all of the pieces.

Customize any piece with our wide variety of wood finishes and hardware.

## Wellington Collection Made by America's Craftsmen. Customized by You.

Twin Headboard/ Footboard - Wood 40W x 3/4D x 22H Maple: #8138

\*Leg Kits are available for regular beds.

3 Drawer Night Stand 22W x 20D x 30H Maple: #8123