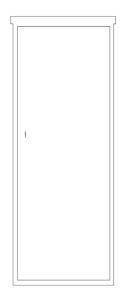

**TV Chest** 30W x 20D x 39H Maple: #8132

Single Wardrobe 28W x 29D x 74H Maple: #8142

Single Wardrobe with Drawer 28W x 29D x 74H Maple: #8143

Single Wardrobe with 2 Drawers 28W x 29D x 74H Maple: #8144