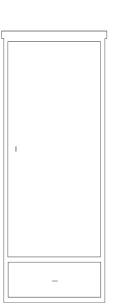

**TV Chest** 30W x 20D x 39H Maple: #8132

Single Wardrobe 28W x 29D x 74H Maple: #8142

Single Wardrobe with Drawer 28W x 29D x 74H Maple: #8143

Single Wardrobe with 2 Drawers 28W x 29D x 74H Maple: #8144