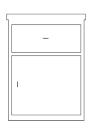

Open Night Stand with Drawer 22W x 20D x 25H Maple: #8122

Night Stand with Drawer & Door 22W x 20D x 30H Maple: #8121

**4 Drawer Chest** 30W x 20D x 39H Maple: #8130

Night Stand/Desk Combo 52W x 20D x 30H Maple: #8153