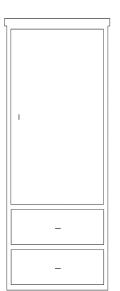

**TV Chest** 30W x 20D x 39H Maple: #8132

Single Wardrobe 28W x 29D x 74H Maple: #8142

Single Wardrobe with Drawer 28W x 29D x 74H Maple: #8143

Single Wardrobe with 2 Drawers 28W x 29D x 74H Maple: #8144