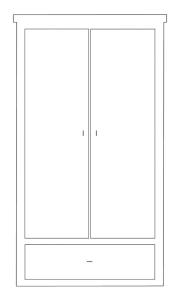

Double Wardrobe 41W x 29D x 74H Maple: #8141

Double Wardrobe with Drawer 41W x 29D x 74H Maple: #8145

Double Wardrobe with 2 Drawers 41W x 29D x 74H Maple: #8146