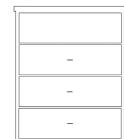

**TV Chest** 30W x 20D x 39H Maple: #8132

Single Wardrobe 28W x 29D x 74H Maple: #8142

Single Wardrobe with Drawer 28W x 29D x 74H Maple: #8143

Single Wardrobe with 2 Drawers 28W x 29D x 74H Maple: #8144