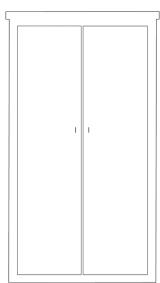

Double Wardrobe 41W x 29D x 74H Maple: #8141

Double Wardrobe with Drawer 41W x 29D x 74H Maple: #8145

Double Wardrobe with 2 Drawers 41W x 29D x 74H Maple: #8146