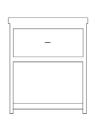

Open Night Stand with Drawer 22W x 20D x 25H Maple: #8122

Night Stand with Drawer & Door 22W x 20D x 30H Maple: #8121

**4 Drawer Chest** 30W x 20D x 39H Maple: #8130

Night Stand/Desk Combo 52W x 20D x 30H Maple: #8153