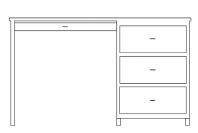

Open Night Stand with Drawer 22W x 20D x 25H Maple: #8122

Night Stand with Drawer & Door 22W x 20D x 30H Maple: #8121

**4 Drawer Chest** 30W x 20D x 39H Maple: #8130

Night Stand/Desk Combo 52W x 20D x 30H Maple: #8153