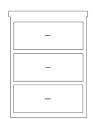

## Wellington Collection Made by America's Craftsmen. Customized by You.

Twin Headboard/ Footboard - Wood 40W x 3/4D x 22H Maple: #8138

\*Leg Kits are available for regular beds.

3 Drawer Night Stand 22W x 20D x 30H Maple: #8123