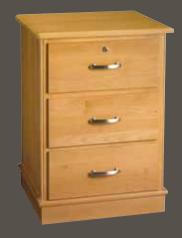

22 x 20 x 30 H

ash: 1423

maple: 2423

Drawer & Door Night Stand

22 x 20 x 30 H ash: 1421 maple: 2421

Night Stand Hutch with One Fixed Shelf 20½ x 10¼ x 20 H

ash: 1420 maple: 2420

Open Night Stand with Drawer 22 x 20 x 25 H