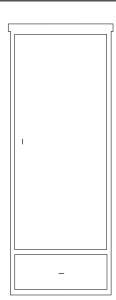

ash: 1422 maple: 2422

Single Wardrobe 28 x 29 x 74 H

ash: 1442 maple: 2442

Sinale Wardrobe with Drawer

28 x 29 x 74 H ash: 1443 maple: 2443

Single Wardrobe with two Drawers 28 x 29 x 74 H

ash: 1444 maple: 2444