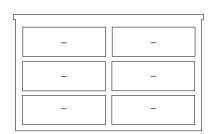

ple: 2454

<sup>\*</sup>Leg Kits available for regular beds.



3 Drawer

Night Stand

22 x 20 x 30 H

ash: 1423

maple: 2423



Drawer & Door Night Stand

22 x 20 x 30 H ash: 1421 maple: 2421



Night Stand Hutch with One Fixed Shelf 20½ x 10¼ x 20 H

ash: 1420 maple: 2420



Open Night Stand with Drawer 22 x 20 x 25 H

ash: 1422 maple: 2422



Single Wardrobe 28 x 29 x 74 H

ash: 1442 maple: 2442



Sinale Wardrobe with Drawer

28 x 29 x 74 H ash: 1443 maple: 2443



Single Wardrobe with two Drawers 28 x 29 x 74 H

ash: 1444 maple: 2444



Wardrobe

41 x 29 x 74 H

ash: 1441 maple: 2441



Hutch Top

46<sup>3</sup>/<sub>4</sub> x 12 x 24 H ash: 1455 maple: 2455

#### Nightstand/ Desk Combo

52 x 20 x 30 H ash: 1453 maple: 2453



### 4 Drawer Chest

30 x 20 x 39 H ash: 1430 maple: 2430



#### 6 Drawer Chest

52 x 20 x 30 H ash: 14.52 maple: 2452



#### 5 Drawer Chest $30 \times 20 \times 47 \% H$

ash: 1447 maple: 2447



## Chest Hutch

29 x 10½ x 36 H ash: 1448 maple: 2448