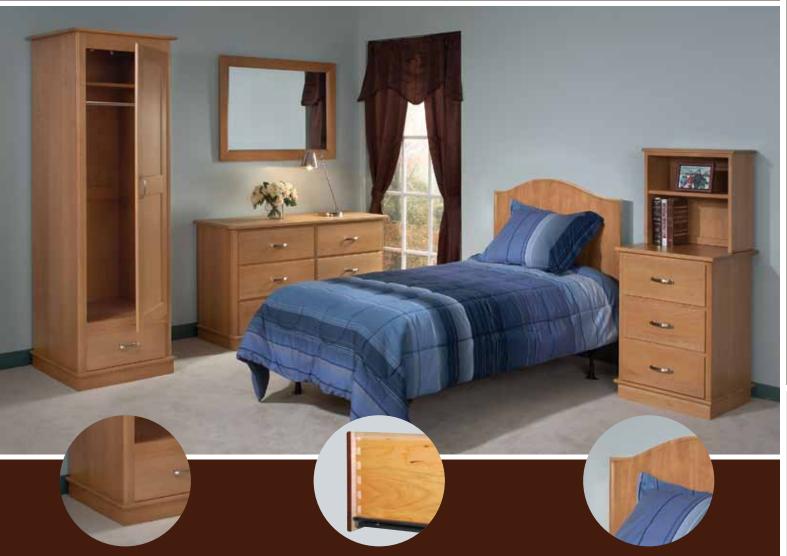

The Manhattan Headboard compliments the modern style of the collection.

Clean Design that Combines Form and Function

The clean, modern lines of the Manhattan collection offer simple elegance and mix well with existing furniture styles. Constructed of solid hardwood, each piece is designed to last the test of time.

Leisters' Manhattan Collection features our exclusive one-piece Ndura<sup>TM</sup> tops. Ndura<sup>TM</sup> provides durable protection against scratching, chipping, cracking, breaking or staining.