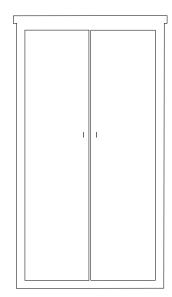

Wardrobe

41 x 29 x 74 H

ash: 1441 maple: 2441

Hutch Top

46<sup>3</sup>/<sub>4</sub> x 12 x 24 H ash: 1455 maple: 2455