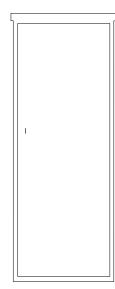

Wardrobe

41 x 29 x 74 H

ash: 1441 maple: 2441

Hutch Top

46<sup>3</sup>/<sub>4</sub> x 12 x 24 H ash: 1455 maple: 2455