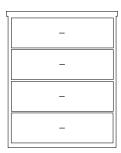

6 x 16 H ash: 1439 maple: 2439

3/4 x 51 x 16 H ash: 1454 maple: 2454

<sup>\*</sup>Leg Kits available for regular beds.



3 Drawer

Night Stand

22 x 20 x 30 H

ash: 1423

maple: 2423



Drawer & Door Night Stand

22 x 20 x 30 H ash: 1421 maple: 2421



Night Stand Hutch with One Fixed Shelf 20½ x 10¼ x 20 H

ash: 1420 maple: 2420



Open Night Stand with Drawer 22 x 20 x 25 H

ash: 1422 maple: 2422



Single Wardrobe 28 x 29 x 74 H

ash: 1442 maple: 2442



Sinale Wardrobe with Drawer

28 x 29 x 74 H ash: 1443 maple: 2443



Single Wardrobe with two Drawers 28 x 29 x 74 H

ash: 1444 maple: 2444



Wardrobe

41 x 29 x 74 H

ash: 1441 maple: 2441



Hutch Top

46<sup>3</sup>/<sub>4</sub> x 12 x 24 H ash: 1455 maple: 2455

#### Nightstand/ Desk Combo

52 x 20 x 30 H ash: 1453 maple: 2453



### 4 Drawer Chest

30 x 20 x 39 H ash: 1430 maple: 2430



#### 6 Drawer Chest

52 x 20 x 30 H ash: 14.52 maple: 2452



#### 5 Drawer Chest $30 \times 20 \times 47 \% H$

ash: 1447 maple: 2447



## Chest Hutch

29 x 10½ x 36 H ash: 1448 maple: 2448