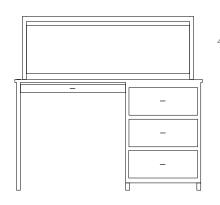

Surface Options



Twin Headboard

3/4 x 39 x 24 H ash: 1439 maple: 2439

ash: 1454 maple: 2454

Double Footboard





Twin Footboard

3/4 x 36 x 16 H ash: 1439 maple: 2439

3/4 x 51 x 16 H ash: 1454 maple: 2454

<sup>\*</sup>Leg Kits available for regular beds.



3 Drawer

Night Stand

22 x 20 x 30 H

ash: 1423

maple: 2423



Drawer & Door Night Stand

22 x 20 x 30 H ash: 1421 maple: 2421



Night Stand Hutch with One Fixed Shelf 20½ x 10¼ x 20 H

ash: 1420 maple: 2420



Open Night Stand with Drawer 22 x 20 x 25 H

ash: 1422 maple: 2422



Single Wardrobe 28 x 29 x 74 H

ash: 1442 maple: 2442



Sinale Wardrobe with Drawer

28 x 29 x 74 H ash: 1443 maple: 2443



Single Wardrobe with two Drawers 28 x 29 x 74 H

ash: 1444 maple: 2444



Wardrobe

41 x 29 x 74 H

ash: 1441 maple: 2441



Hutch Top

46<sup>3</sup>/<sub>4</sub> x 12 x 24 H ash: 1455 maple: 2455

#### Nightstand/ Desk Combo

52 x 20 x 30 H ash: 1453 maple: 2453



### 4 Drawer Chest

30 x 20 x 39 H ash: 1430 maple: 2430



#### 6 Drawer Chest

52 x 20 x 30 H ash: 14.52 maple: 2452



#### 5 Drawer Chest $30 \times 20 \times 47 \% H$

ash: 1447 maple: 2447



## Chest Hutch

29 x 10½ x 36 H ash: 1448 maple: 2448