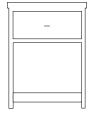

22 x 20 x 30 H

ash: 1423

maple: 2423

Drawer & Door Night Stand

22 x 20 x 30 H ash: 1421 maple: 2421

Night Stand Hutch with One Fixed Shelf 20½ x 10¼ x 20 H

ash: 1420 maple: 2420

Open Night Stand with Drawer 22 x 20 x 25 H