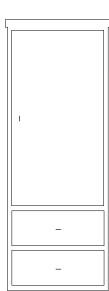

ash: 1422 maple: 2422

Single Wardrobe 28 x 29 x 74 H

ash: 1442 maple: 2442

Sinale Wardrobe with Drawer

28 x 29 x 74 H ash: 1443 maple: 2443

Single Wardrobe with two Drawers 28 x 29 x 74 H

ash: 1444 maple: 2444