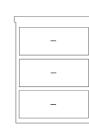

3 Drawer Night Stand 21W x 20D x 30H Maple (Manhattan): # 4423 Maple (Georgetown): #4123 Maple (Kirkwood): #4223

4 Drawer Chest 29W × 20D × 39H Maple (Manhattan): #4430 Maple (Georgetown): #4130 Maple (Kirkwood): #4230