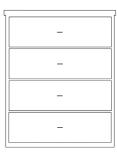

3 Drawer Night Stand 21W x 20D x 30H Maple (Manhattan): # 4423 Maple (Georgetown): #4123 Maple (Kirkwood): #4223

4 Drawer Chest 29W × 20D × 39H Maple (Manhattan): #4430 Maple (Georgetown): #4130 Maple (Kirkwood): #4230