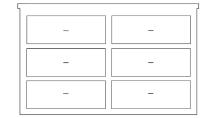

6 Drawer Chest 50W x 20D x 30H Maple (Manhattan): #4452 Maple (Georgetown): #4152 Maple (Kirkwood): #4252

Custom Bookcase 32-1/2W x 17D x 72H Various options and sizes available

Pieces are customizable by paint, stain, surface and hardware. See Options Sheets for details.