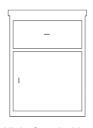

## York County Collection Made by America's Craftsmen. Customized by You.

Twin Headboard - Ndura™ 39W x 3/4D x 24H Maple: #2139 \*Leg Kits are available for regular beds.

Night Stand with Drawer & Door 21W x 20D x 30H Maple (Manhattan): #4421 Maple (Georgetown): #4121 Maple (Kirkwood): #4221