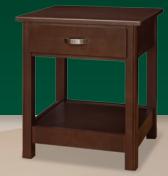

Made by America's Craftsmen. Customized by You.

.....

Simple elegance, value, and practicality define the *York County Collection*. The basic, frameless design of each piece in the collection delivers a compact, functional style that makes it suitable for any space. Customize any piece with our wide variety of wood finishes and hardware.

Shown in Manhattan Style in Cocoa Cherry finish with #56 hardware. Also available in Georgetown and Kirkwood Styles.

## York County Collection