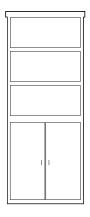

6 Drawer Chest 50W x 20D x 30H Maple (Manhattan): #4452 Maple (Georgetown): #4152 Maple (Kirkwood): #4252

Custom Bookcase 32-1/2W x 17D x 72H Various options and sizes available

Pieces are customizable by paint, stain, surface and hardware. See Options Sheets for details.