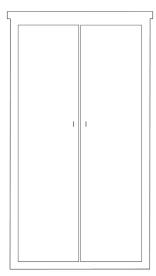

Single Wardrobe with 2 Drawers 28W x 29D x 74H Maple: #2644

Double Wardrobe 41W x 29D x 74H Maple: #2641

Double Wardrobe with Drawer 41W x 29D x 74H Maple: #2645

Double Wardrobe with 2 Drawers 41W x 29D x 74H Maple: #2646