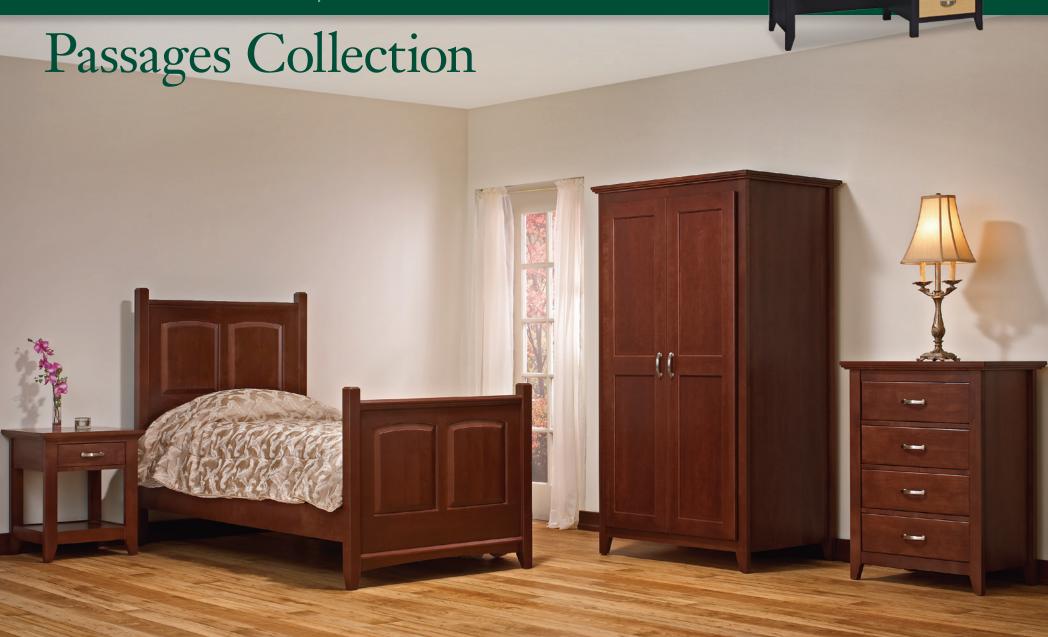

Made by America's Craftsmen. Customized by You. Classic elegance with a touch of contemporary flair is on display in the *Passages Collection*. The inset drawers, unique leg design, and overall versatile look are just a few of the reasons why Passages is a popular choice for many facilities.

Customize any piece with our wide variety of wood finishes and hardware.

Shown in Cherry Blossom finish with #23 hardware.

## Passages Collection Made by America's Craftsmen. Customized by You.

Open Night Stand with Drawer 22W x 20D x 25H Maple: #2622

Night Stand with Drawer & Door 22W x 20D x 30H Maple: #2621

3 Drawer Night Stand 22W x 20D x 30H Maple: #2623

Night Stand/Desk Combo 52W x 20D x 30H Maple: #2653

**4 Drawer Chest** 30W x 20D x 39H Maple: #2630

6 Drawer Chest 52W x 20D x 30H Maple: #2652

Single Wardrobe 28W x 29D x 74H Maple: #2642

Single Wardrobe with Drawer 28W x 29D x 74H Maple: #2643

Single Wardrobe with 2 Drawers 28W x 29D x 74H Maple: #2644

Double Wardrobe 41W x 29D x 74H Maple: #2641

Double Wardrobe with Drawer 41W x 29D x 74H Maple: #2645

Double Wardrobe with 2 Drawers 41W x 29D x 74H Maple: #2646