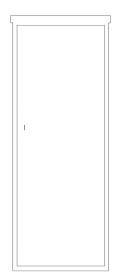

Night Stand/Desk Combo 52W x 20D x 30H Maple: #2653

**4 Drawer Chest** 30W x 20D x 39H Maple: #2630

6 Drawer Chest 52W x 20D x 30H Maple: #2652

Single Wardrobe 28W x 29D x 74H Maple: #2642

Single Wardrobe with Drawer 28W x 29D x 74H Maple: #2643