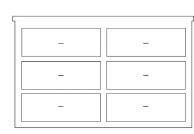

Night Stand/Desk Combo 52W x 20D x 30H Maple: #2653

**4 Drawer Chest** 30W x 20D x 39H Maple: #2630

6 Drawer Chest 52W x 20D x 30H Maple: #2652

Single Wardrobe 28W x 29D x 74H Maple: #2642

Single Wardrobe with Drawer 28W x 29D x 74H Maple: #2643