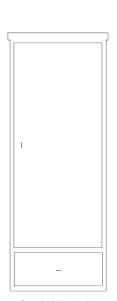

Night Stand/Desk Combo 52W x 20D x 30H Maple: #2653

**4 Drawer Chest** 30W x 20D x 39H Maple: #2630

6 Drawer Chest 52W x 20D x 30H Maple: #2652

Single Wardrobe 28W x 29D x 74H Maple: #2642

Single Wardrobe with Drawer 28W x 29D x 74H Maple: #2643