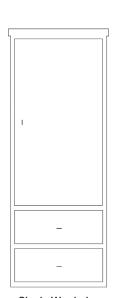

Single Wardrobe with 2 Drawers 28W x 29D x 74H Maple: #2644

Double Wardrobe 41W x 29D x 74H Maple: #2641

Double Wardrobe with Drawer 41W x 29D x 74H Maple: #2645

Double Wardrobe with 2 Drawers 41W x 29D x 74H Maple: #2646