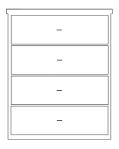

Night Stand/Desk Combo 52W x 20D x 30H Maple: #2653

**4 Drawer Chest** 30W x 20D x 39H Maple: #2630

6 Drawer Chest 52W x 20D x 30H Maple: #2652

Single Wardrobe 28W x 29D x 74H Maple: #2642

Single Wardrobe with Drawer 28W x 29D x 74H Maple: #2643