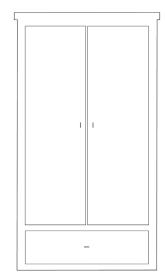

Single Wardrobe with 2 Drawers 28W x 29D x 74H Maple: #2644

Double Wardrobe 41W x 29D x 74H Maple: #2641

Double Wardrobe with Drawer 41W x 29D x 74H Maple: #2645

Double Wardrobe with 2 Drawers 41W x 29D x 74H Maple: #2646