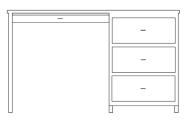

Night Stand/Desk Combo 52W x 20D x 30H Maple: #2653

**4 Drawer Chest** 30W x 20D x 39H Maple: #2630

6 Drawer Chest 52W x 20D x 30H Maple: #2652

Single Wardrobe 28W x 29D x 74H Maple: #2642

Single Wardrobe with Drawer 28W x 29D x 74H Maple: #2643