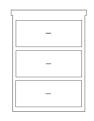

## Passages Collection Made by America's Craftsmen. Customized by You.

Open Night Stand with Drawer 22W x 20D x 25H Maple: #2622

Night Stand with Drawer & Door 22W x 20D x 30H Maple: #2621

3 Drawer Night Stand 22W x 20D x 30H Maple: #2623