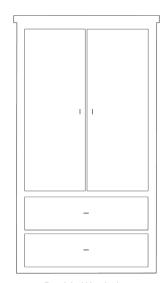

Single Wardrobe with 2 Drawers 28W x 29D x 74H Maple: #2644

Double Wardrobe 41W x 29D x 74H Maple: #2641

Double Wardrobe with Drawer 41W x 29D x 74H Maple: #2645

Double Wardrobe with 2 Drawers 41W x 29D x 74H Maple: #2646