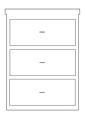

Night Stand with Drawer & Door 20W x 18D x 30H Maple: #4521

**4 Drawer Chest** 28W x 18D x 39H Maple: #4530

6 Drawer Chest 52W x 18D x 30H Maple: #4552

Single Wardrobe 28W x 26D x 74H Maple: #4542

Single Wardrobe with Drawer 28W x 26D x 74H Maple: #4543