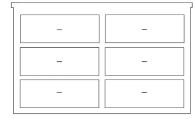

Night Stand with Drawer & Door 20W x 18D x 30H Maple: #4521

**4 Drawer Chest** 28W x 18D x 39H Maple: #4530

6 Drawer Chest 52W x 18D x 30H Maple: #4552

Single Wardrobe 28W x 26D x 74H Maple: #4542

Single Wardrobe with Drawer 28W x 26D x 74H Maple: #4543