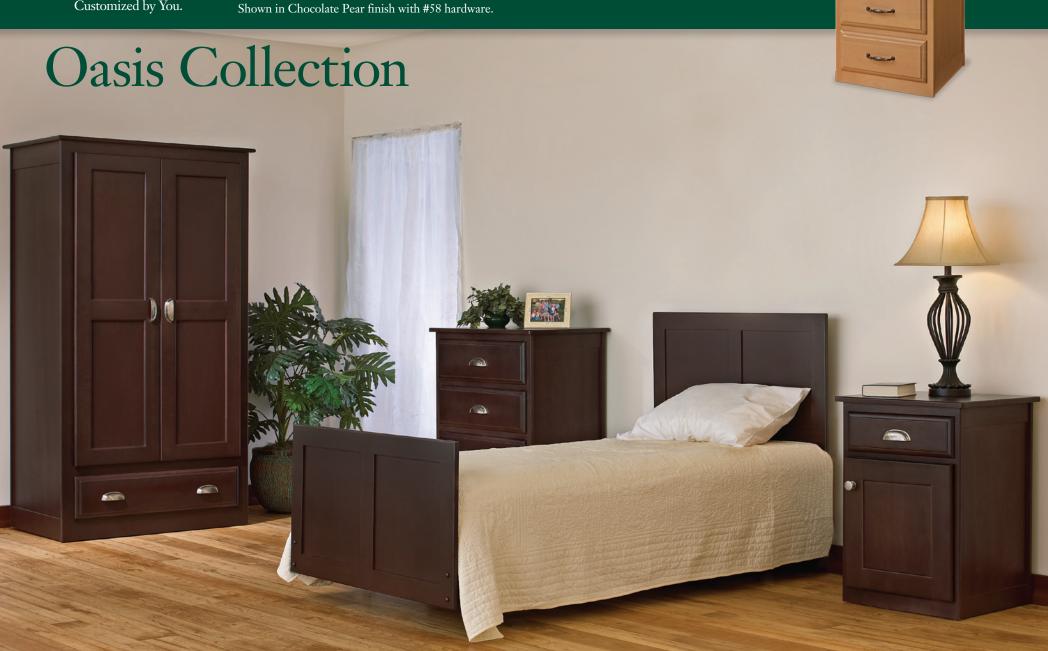

## Oasis Collection Made by America's Craftsmen. Customized by You.

Twin Headboard/ Footboard - Wood 40W x 3/4D x 22H Maple: #2838

\*Leg Kits are available for regular beds.

3 Drawer Night Stand 20W x 18D x 30H Maple: #4523