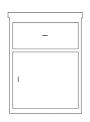

Night Stand with Drawer & Door 20W x 18D x 30H Maple: #4521

**4 Drawer Chest** 28W x 18D x 39H Maple: #4530

6 Drawer Chest 52W x 18D x 30H Maple: #4552

Single Wardrobe 28W x 26D x 74H Maple: #4542

Single Wardrobe with Drawer 28W x 26D x 74H Maple: #4543