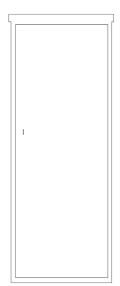

Night Stand with Drawer & Door 20W x 18D x 30H Maple: #4521

**4 Drawer Chest** 28W x 18D x 39H Maple: #4530

6 Drawer Chest 52W x 18D x 30H Maple: #4552

Single Wardrobe 28W x 26D x 74H Maple: #4542

Single Wardrobe with Drawer 28W x 26D x 74H Maple: #4543