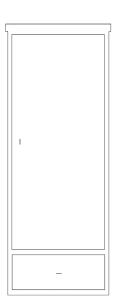

Night Stand with Drawer & Door 20W x 18D x 30H Maple: #4521

**4 Drawer Chest** 28W x 18D x 39H Maple: #4530

6 Drawer Chest 52W x 18D x 30H Maple: #4552

Single Wardrobe 28W x 26D x 74H Maple: #4542

Single Wardrobe with Drawer 28W x 26D x 74H Maple: #4543