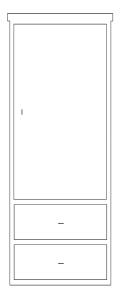

Single Wardrobe with 2 Drawers 28W x 26D x 74H Maple: #4544

Double Wardrobe 41W x 26D x 74H Maple: #4541

Double Wardrobe with Drawer 41W x 26D x 74H Maple: #4545

Double Wardrobe with 2 Drawers 41W x 26D x 74H Maple: #4546