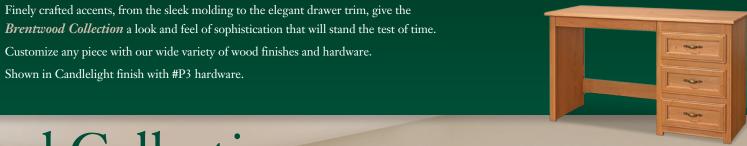

Made by America's Craftsmen. Customized by You.





## Brentwood Collection Made by America's Craftsmen. Customized by You.



Twin Headboard/ Footboard - Wood 40W x 3/4D x 22H Maple: #2838

\*Leg Kits are available for regular beds.



Open Night Stand with Drawer 22W x 20D x 25H Maple: #2822



Night Stand with Drawer & Door 22W x 20D x 30H Maple: #2821



3 Drawer Night Stand 22W x 20D x 30H Maple: #2823



Night Stand/Desk Combo 52W x 20D x 30H Maple: #2853



4 Drawer Chest 30W x 20D x 39H Maple: #2830



6 Drawer Chest 52W x 20D x 30H Maple: #2852



Single Wardrobe 28W x 29D x 74H Maple: #2842



Single Wardrobe with Drawer 28W x 29D x 74H Maple: #2843



Single Wardrobe with 2 Drawers 28W x 29D x 74H Maple: #2844



Double Wardrobe 41W x 29D x 74H Maple: #2841



Double Wardrobe with Drawer 41W x 29D x 74H Maple: #2845



Double