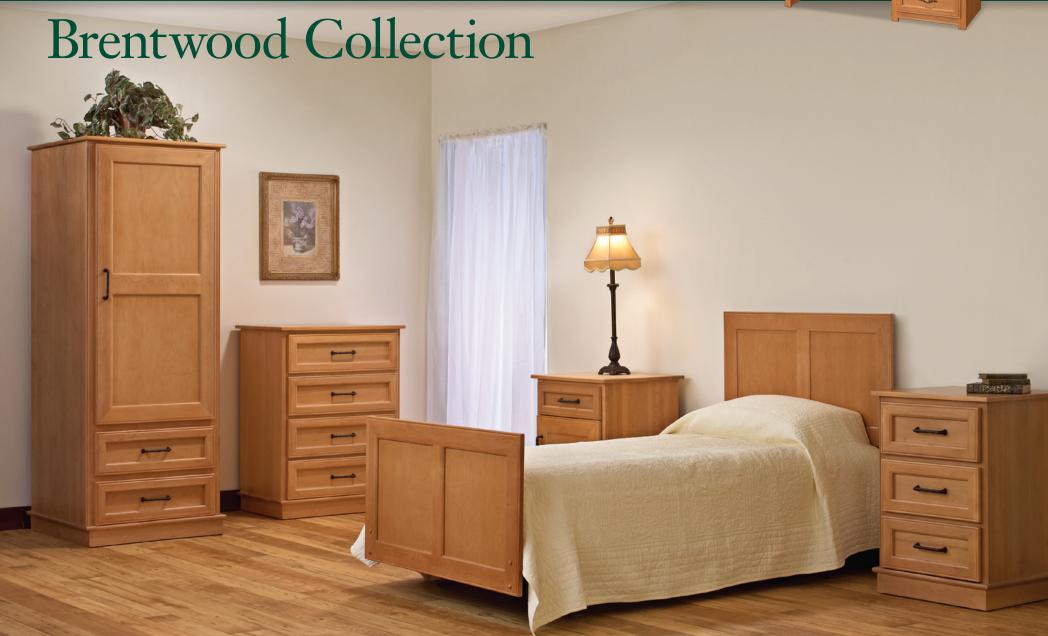

## Brentwood Collection Made by America's Craftsmen. Customized by You.

Twin Headboard/ Footboard - Wood 40W x 3/4D x 22H Maple: #2838

\*Leg Kits are available for regular beds.

Open Night Stand with Drawer 22W x 20D x 25H Maple: #2822

Night Stand with Drawer & Door 22W x 20D x 30H Maple: #2821

3 Drawer Night Stand 22W x 20D x 30H Maple: #2823

Night Stand/Desk Combo 52W x 20D x 30H Maple: #2853

4 Drawer Chest 30W x 20D x 39H Maple: #2830

6 Drawer Chest 52W x 20D x 30H Maple: #2852

Single Wardrobe 28W x 29D x 74H Maple: #2842

Single Wardrobe with Drawer 28W x 29D x 74H Maple: #2843

Single Wardrobe with 2 Drawers 28W x 29D x 74H Maple: #2844

Double Wardrobe 41W x 29D x 74H Maple: #2841

Double Wardrobe with Drawer 41W x 29D x 74H Maple: #2845

Double Wardrobe with 2 Drawers 41W x 29D x 74H Maple: #2846