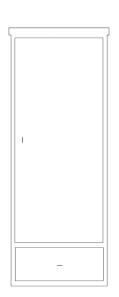

6 Drawer Chest 52W x 20D x 30H Maple: #2852

Single Wardrobe 28W x 29D x 74H Maple: #2842

Single Wardrobe with Drawer 28W x 29D x 74H Maple: #2843

Single Wardrobe with 2 Drawers 28W x 29D x 74H Maple: #2844