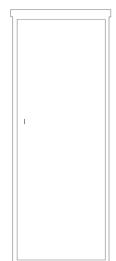

6 Drawer Chest 52W x 20D x 30H Maple: #2852

Single Wardrobe 28W x 29D x 74H Maple: #2842

Single Wardrobe with Drawer 28W x 29D x 74H Maple: #2843

Single Wardrobe with 2 Drawers 28W x 29D x 74H Maple: #2844