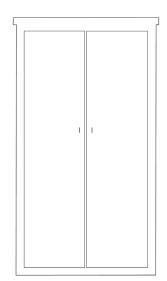

Double Wardrobe 41W x 29D x 74H Maple: #2841

Double Wardrobe with Drawer 41W x 29D x 74H Maple: #2845

Double Wardrobe with 2 Drawers 41W x 29D x 74H Maple: #2846