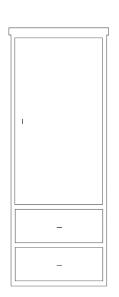

6 Drawer Chest 52W x 20D x 30H Maple: #2852

Single Wardrobe 28W x 29D x 74H Maple: #2842

Single Wardrobe with Drawer 28W x 29D x 74H Maple: #2843

Single Wardrobe with 2 Drawers 28W x 29D x 74H Maple: #2844